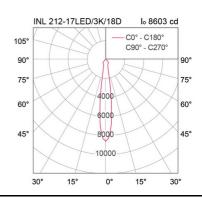

made of polypropylene 17W

 Power
 17W

 Light Source
 LED-COB

 Colour Temperature
 3000/4000/6000K

 Luminaire Output
 1275 lm

 Beam Angle
 18/36 degree

 Control Gear
 Separate driver

 Power Supply
 220-240VAC,50Hz