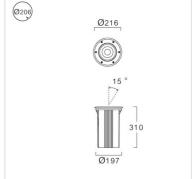

#### Specification

**Housing** Die-cast aluminium body with

grade 316 stainless steel flange

Finishing Matt finished
Lens Clear toughened glass
Gasket Silicone rubber
Cable Entry Nickel brass cable gland
Dimension Dia.216x310 mm.
Cut Out Dia.206 mm.
Mounting Recessed in block out