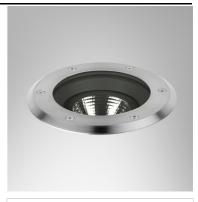

## **Application**

Inground luminaire is designed to accent or highlight trees, walls, columns, signboards, etc.

#### Specification

**Housing** Die-cast aluminium body with

grade 316 stainless steel flange

Finishing Matt finished
Lens Clear toughened glass
Gasket Silicone rubber
Cable Entry Nickel brass cable gland
Dimension Dia.216x310 mm.
Cut Out Dia.206 mm.
Mounting Recessed in block out